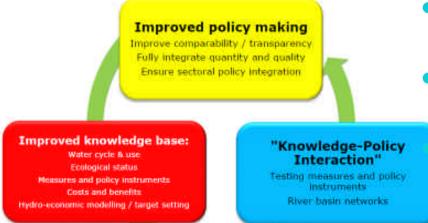

#### **Knowledge-Policy Interface**

- EU Water balances as indicator for water scarcity
- Based on UN-SEEA-W methodology (2007)
  Shift from Year / Country to Month / sub-basin

- Definition of water flow diagrams
  - Identification of data items necessary
  - Validation with stakeholders
- Data collection
  - Estimation of missing items with stakeholders
- Data structuring and agregation in a database
- Tool for generating water account tables and indicators