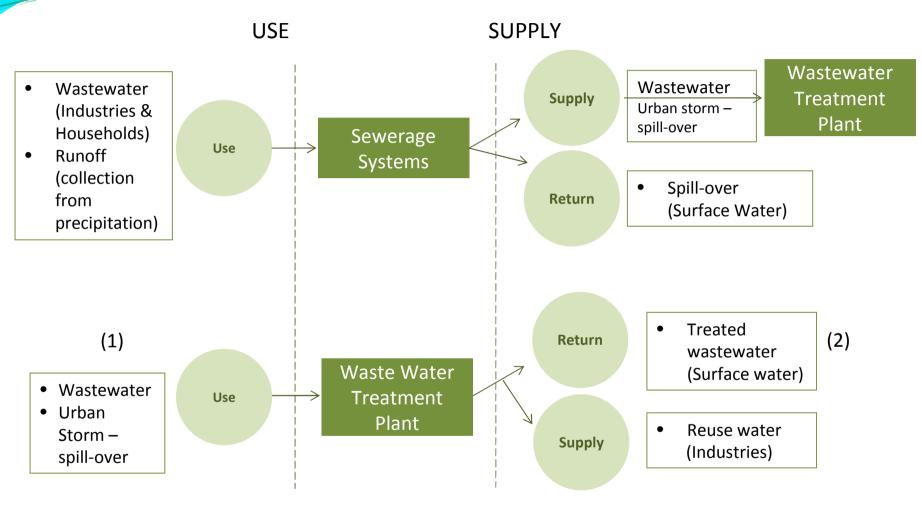

### Water Flow diagram - Use and supply 1

### Water Flow diagram - Use and supply 2

Balance: Sewerage Systems + Waste Water Treatment Plant: (1)-(2)