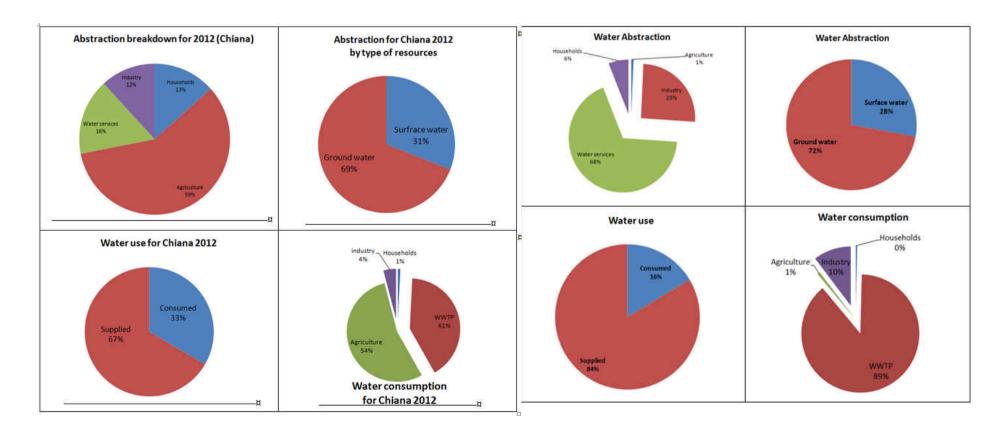

# Example of results:

| 2 |
|---|
| _ |

|              |                                               | Activities |           |      |               |      |              |                                                                                                                                                                                                                                                                                                                                                                                                                                                                                                                                                                                                                                                                                                                                                                                                                                                                                                                                                                                                                                                                                                                                                                                                                                                                                                                                                                                                                                                                                                                                                                                                                                                                                                                                                                                                                                                                                                                                                                                                                                                                                                                                | Households | Rest of the world                            | Total.            |                 |              |
|--------------|-----------------------------------------------|------------|-----------|------|---------------|------|--------------|--------------------------------------------------------------------------------------------------------------------------------------------------------------------------------------------------------------------------------------------------------------------------------------------------------------------------------------------------------------------------------------------------------------------------------------------------------------------------------------------------------------------------------------------------------------------------------------------------------------------------------------------------------------------------------------------------------------------------------------------------------------------------------------------------------------------------------------------------------------------------------------------------------------------------------------------------------------------------------------------------------------------------------------------------------------------------------------------------------------------------------------------------------------------------------------------------------------------------------------------------------------------------------------------------------------------------------------------------------------------------------------------------------------------------------------------------------------------------------------------------------------------------------------------------------------------------------------------------------------------------------------------------------------------------------------------------------------------------------------------------------------------------------------------------------------------------------------------------------------------------------------------------------------------------------------------------------------------------------------------------------------------------------------------------------------------------------------------------------------------------------|------------|----------------------------------------------|-------------------|-----------------|--------------|
| . Phonon was | ner von table (Table III. in )=2)             | Agric      | Industry  | 139  | Water Service | liew |              | WWTP                                                                                                                                                                                                                                                                                                                                                                                                                                                                                                                                                                                                                                                                                                                                                                                                                                                                                                                                                                                                                                                                                                                                                                                                                                                                                                                                                                                                                                                                                                                                                                                                                                                                                                                                                                                                                                                                                                                                                                                                                                                                                                                           | Te         | tái                                          | -                 | (exports water) | 0.000        |
| rom the      |                                               |            |           | 1111 |               |      |              |                                                                                                                                                                                                                                                                                                                                                                                                                                                                                                                                                                                                                                                                                                                                                                                                                                                                                                                                                                                                                                                                                                                                                                                                                                                                                                                                                                                                                                                                                                                                                                                                                                                                                                                                                                                                                                                                                                                                                                                                                                                                                                                                | 111        |                                              |                   |                 | 10           |
| environment  | 1. a Abstraction for own use                  | 18 538 762 | 3 728 788 | ш    |               |      |              |                                                                                                                                                                                                                                                                                                                                                                                                                                                                                                                                                                                                                                                                                                                                                                                                                                                                                                                                                                                                                                                                                                                                                                                                                                                                                                                                                                                                                                                                                                                                                                                                                                                                                                                                                                                                                                                                                                                                                                                                                                                                                                                                |            | 22 268 550                                   | 4 229 734         |                 | 26 498 2     |
|              | (Type of use) Hydroelactric power ganaration  | 3          |           |      |               |      |              |                                                                                                                                                                                                                                                                                                                                                                                                                                                                                                                                                                                                                                                                                                                                                                                                                                                                                                                                                                                                                                                                                                                                                                                                                                                                                                                                                                                                                                                                                                                                                                                                                                                                                                                                                                                                                                                                                                                                                                                                                                                                                                                                |            | A CONTRACTOR SECTION                         |                   |                 | S management |
|              | Irrigation water                              | 18 539 762 |           |      |               |      |              |                                                                                                                                                                                                                                                                                                                                                                                                                                                                                                                                                                                                                                                                                                                                                                                                                                                                                                                                                                                                                                                                                                                                                                                                                                                                                                                                                                                                                                                                                                                                                                                                                                                                                                                                                                                                                                                                                                                                                                                                                                                                                                                                |            | 18 539 762                                   |                   |                 | 18 539 7     |
|              | White mater                                   | -          |           |      |               |      |              |                                                                                                                                                                                                                                                                                                                                                                                                                                                                                                                                                                                                                                                                                                                                                                                                                                                                                                                                                                                                                                                                                                                                                                                                                                                                                                                                                                                                                                                                                                                                                                                                                                                                                                                                                                                                                                                                                                                                                                                                                                                                                                                                | - 5        |                                              |                   |                 |              |
|              | Urber run-off (urber storm water)             |            |           |      |               |      | 29:278:811   | 15 167 2                                                                                                                                                                                                                                                                                                                                                                                                                                                                                                                                                                                                                                                                                                                                                                                                                                                                                                                                                                                                                                                                                                                                                                                                                                                                                                                                                                                                                                                                                                                                                                                                                                                                                                                                                                                                                                                                                                                                                                                                                                                                                                                       | 92         | 25 279 831                                   |                   |                 | 25 276 8     |
|              | Cooling water Other                           |            |           |      |               |      |              |                                                                                                                                                                                                                                                                                                                                                                                                                                                                                                                                                                                                                                                                                                                                                                                                                                                                                                                                                                                                                                                                                                                                                                                                                                                                                                                                                                                                                                                                                                                                                                                                                                                                                                                                                                                                                                                                                                                                                                                                                                                                                                                                |            |                                              |                   |                 |              |
|              | 1.5 Abstraction for distribution              |            |           |      | 5 165 185     |      |              |                                                                                                                                                                                                                                                                                                                                                                                                                                                                                                                                                                                                                                                                                                                                                                                                                                                                                                                                                                                                                                                                                                                                                                                                                                                                                                                                                                                                                                                                                                                                                                                                                                                                                                                                                                                                                                                                                                                                                                                                                                                                                                                                |            | 5 365 185                                    |                   |                 | 5 165 1      |
|              | I. i From intand water resources              | 18 539 762 | 3 729 798 | ш    | 5 165 185     |      |              |                                                                                                                                                                                                                                                                                                                                                                                                                                                                                                                                                                                                                                                                                                                                                                                                                                                                                                                                                                                                                                                                                                                                                                                                                                                                                                                                                                                                                                                                                                                                                                                                                                                                                                                                                                                                                                                                                                                                                                                                                                                                                                                                |            | 27 433 735                                   | 4 229 734         |                 | 31 663 4     |
|              | Burface water                                 | 4 869 762  | 1 728 788 |      | 1 885 183     |      |              |                                                                                                                                                                                                                                                                                                                                                                                                                                                                                                                                                                                                                                                                                                                                                                                                                                                                                                                                                                                                                                                                                                                                                                                                                                                                                                                                                                                                                                                                                                                                                                                                                                                                                                                                                                                                                                                                                                                                                                                                                                                                                                                                |            | 8 493 735                                    | 309 734           |                 | 8 883 4      |
|              | Groundwater                                   | 15 570 000 | 2 000 000 |      | 3 270 000     |      |              |                                                                                                                                                                                                                                                                                                                                                                                                                                                                                                                                                                                                                                                                                                                                                                                                                                                                                                                                                                                                                                                                                                                                                                                                                                                                                                                                                                                                                                                                                                                                                                                                                                                                                                                                                                                                                                                                                                                                                                                                                                                                                                                                |            | 18 940 000                                   | 3 920 000         |                 | 22 860 0     |
|              | bull mater                                    |            |           |      |               |      |              |                                                                                                                                                                                                                                                                                                                                                                                                                                                                                                                                                                                                                                                                                                                                                                                                                                                                                                                                                                                                                                                                                                                                                                                                                                                                                                                                                                                                                                                                                                                                                                                                                                                                                                                                                                                                                                                                                                                                                                                                                                                                                                                                |            |                                              |                   |                 |              |
|              | 1 ii Collection of precipitation              |            |           |      |               |      | 25 278 851   | 15 167 2                                                                                                                                                                                                                                                                                                                                                                                                                                                                                                                                                                                                                                                                                                                                                                                                                                                                                                                                                                                                                                                                                                                                                                                                                                                                                                                                                                                                                                                                                                                                                                                                                                                                                                                                                                                                                                                                                                                                                                                                                                                                                                                       | 99         | 25 278 851                                   |                   |                 | 25-278 8     |
|              | 1.00 Atlantaction from the sea                |            |           |      |               |      |              |                                                                                                                                                                                                                                                                                                                                                                                                                                                                                                                                                                                                                                                                                                                                                                                                                                                                                                                                                                                                                                                                                                                                                                                                                                                                                                                                                                                                                                                                                                                                                                                                                                                                                                                                                                                                                                                                                                                                                                                                                                                                                                                                |            |                                              |                   |                 |              |
|              | 1. Yutat atomaction (1.a+1.bjs1.i+1.ii+1.iii) | 18 539 762 | 3 728 788 | =    | 5 165 185     |      |              |                                                                                                                                                                                                                                                                                                                                                                                                                                                                                                                                                                                                                                                                                                                                                                                                                                                                                                                                                                                                                                                                                                                                                                                                                                                                                                                                                                                                                                                                                                                                                                                                                                                                                                                                                                                                                                                                                                                                                                                                                                                                                                                                |            | 27 488 785                                   | 4 229 734         |                 | 31 663 4     |
| rithin the   |                                               |            |           | ш    |               |      |              | To be the state of |            | - transparation                              | To see the second |                 | 1000minos    |
| conomy       | 2 from other economic units                   | 7111       |           |      |               |      | 6 945 792    | 6 945 7                                                                                                                                                                                                                                                                                                                                                                                                                                                                                                                                                                                                                                                                                                                                                                                                                                                                                                                                                                                                                                                                                                                                                                                                                                                                                                                                                                                                                                                                                                                                                                                                                                                                                                                                                                                                                                                                                                                                                                                                                                                                                                                        | 92         | 13 991 585                                   | 4 235 452         |                 | 18 127 0     |
|              | Water pervices                                | -          |           | 12   |               |      | Section 5    | 112-7-10                                                                                                                                                                                                                                                                                                                                                                                                                                                                                                                                                                                                                                                                                                                                                                                                                                                                                                                                                                                                                                                                                                                                                                                                                                                                                                                                                                                                                                                                                                                                                                                                                                                                                                                                                                                                                                                                                                                                                                                                                                                                                                                       | -          | W. D. C. | 4 235 452         |                 | 4 235 4      |
|              | Recycle/Reusad water                          |            |           |      |               |      |              |                                                                                                                                                                                                                                                                                                                                                                                                                                                                                                                                                                                                                                                                                                                                                                                                                                                                                                                                                                                                                                                                                                                                                                                                                                                                                                                                                                                                                                                                                                                                                                                                                                                                                                                                                                                                                                                                                                                                                                                                                                                                                                                                |            | -                                            |                   |                 |              |
|              | Wastewater to sewerage                        |            |           |      |               |      | 6 945 792    | 6 945 7                                                                                                                                                                                                                                                                                                                                                                                                                                                                                                                                                                                                                                                                                                                                                                                                                                                                                                                                                                                                                                                                                                                                                                                                                                                                                                                                                                                                                                                                                                                                                                                                                                                                                                                                                                                                                                                                                                                                                                                                                                                                                                                        | 92         | 6 945 792                                    |                   |                 | 6 945 7      |
|              | Desalinated water                             |            |           |      |               |      |              |                                                                                                                                                                                                                                                                                                                                                                                                                                                                                                                                                                                                                                                                                                                                                                                                                                                                                                                                                                                                                                                                                                                                                                                                                                                                                                                                                                                                                                                                                                                                                                                                                                                                                                                                                                                                                                                                                                                                                                                                                                                                                                                                | 100        |                                              |                   |                 |              |
|              | 3 TotalA(1+2)                                 | 18 539 762 | 3 729 788 |      | 5 145 185     |      | 32 224 623 1 | 22 113 090                                                                                                                                                                                                                                                                                                                                                                                                                                                                                                                                                                                                                                                                                                                                                                                                                                                                                                                                                                                                                                                                                                                                                                                                                                                                                                                                                                                                                                                                                                                                                                                                                                                                                                                                                                                                                                                                                                                                                                                                                                                                                                                     | 1.0        | 49 546 826                                   | 8 465 185         |                 | 33 776 5     |