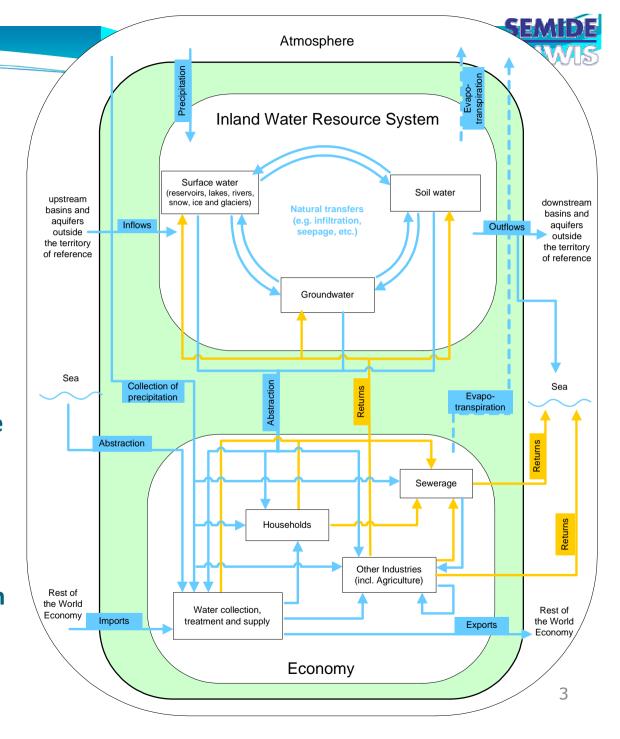

### Water Flow diagram - Use and supply 1

### Water Flow diagram - Use and supply 2

Balance: Sewerage Systems + Waste Water Treatment Plant: (1)-(2)

#### Water Flow diagram — Asset accounts 1

### Water Flow diagram — Asset accounts 2