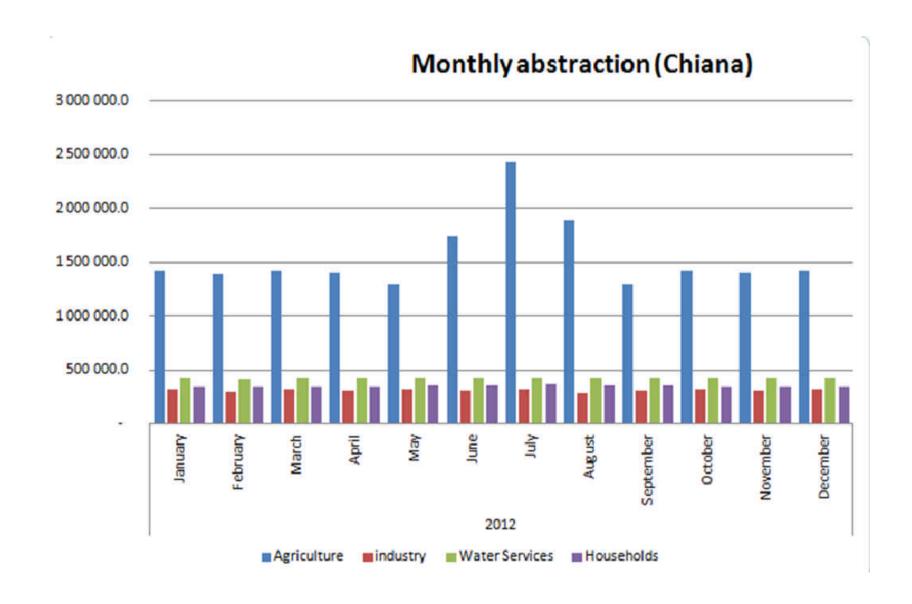

# Example of results:

| 2 |
|---|
| _ |

|              |                                               | Activities |           |      |               |      |              |                                                                                                                                                                                                                                                                                                                                                                                                                                                                                                                                                                                                                                                                                                                                                                                                                                                                                                                                                                                                                                                                                                                                                                                                                                                                                                                                                                                                                                                                                                                                                                                                                                                                                                                                                                                                                                                                                                                                                                                                                                                                                                                                | Households | Rest of the world                            | Total.            |                 |              |
|--------------|-----------------------------------------------|------------|-----------|------|---------------|------|--------------|--------------------------------------------------------------------------------------------------------------------------------------------------------------------------------------------------------------------------------------------------------------------------------------------------------------------------------------------------------------------------------------------------------------------------------------------------------------------------------------------------------------------------------------------------------------------------------------------------------------------------------------------------------------------------------------------------------------------------------------------------------------------------------------------------------------------------------------------------------------------------------------------------------------------------------------------------------------------------------------------------------------------------------------------------------------------------------------------------------------------------------------------------------------------------------------------------------------------------------------------------------------------------------------------------------------------------------------------------------------------------------------------------------------------------------------------------------------------------------------------------------------------------------------------------------------------------------------------------------------------------------------------------------------------------------------------------------------------------------------------------------------------------------------------------------------------------------------------------------------------------------------------------------------------------------------------------------------------------------------------------------------------------------------------------------------------------------------------------------------------------------|------------|----------------------------------------------|-------------------|-----------------|--------------|
| . Phonon was | ner von table (Table III. in )=2)             | Agric      | Industry  | 139  | Water Service | liew |              | WWTP                                                                                                                                                                                                                                                                                                                                                                                                                                                                                                                                                                                                                                                                                                                                                                                                                                                                                                                                                                                                                                                                                                                                                                                                                                                                                                                                                                                                                                                                                                                                                                                                                                                                                                                                                                                                                                                                                                                                                                                                                                                                                                                           | Te         | tái                                          | -                 | (exports water) | 0.000        |
| rom the      |                                               |            |           | 1111 |               |      |              |                                                                                                                                                                                                                                                                                                                                                                                                                                                                                                                                                                                                                                                                                                                                                                                                                                                                                                                                                                                                                                                                                                                                                                                                                                                                                                                                                                                                                                                                                                                                                                                                                                                                                                                                                                                                                                                                                                                                                                                                                                                                                                                                | 111        |                                              |                   |                 | 10           |
| environment  | 1. a Abstraction for own use                  | 18 538 762 | 3 728 788 | ш    |               |      |              |                                                                                                                                                                                                                                                                                                                                                                                                                                                                                                                                                                                                                                                                                                                                                                                                                                                                                                                                                                                                                                                                                                                                                                                                                                                                                                                                                                                                                                                                                                                                                                                                                                                                                                                                                                                                                                                                                                                                                                                                                                                                                                                                |            | 22 268 550                                   | 4 229 734         |                 | 26 498 2     |
|              | (Type of use) Hydroelactric power ganaration  | 3          |           |      |               |      |              |                                                                                                                                                                                                                                                                                                                                                                                                                                                                                                                                                                                                                                                                                                                                                                                                                                                                                                                                                                                                                                                                                                                                                                                                                                                                                                                                                                                                                                                                                                                                                                                                                                                                                                                                                                                                                                                                                                                                                                                                                                                                                                                                |            | A CONTRACTOR SECTION                         |                   |                 | S management |
|              | Irrigation water                              | 18 539 762 |           |      |               |      |              |                                                                                                                                                                                                                                                                                                                                                                                                                                                                                                                                                                                                                                                                                                                                                                                                                                                                                                                                                                                                                                                                                                                                                                                                                                                                                                                                                                                                                                                                                                                                                                                                                                                                                                                                                                                                                                                                                                                                                                                                                                                                                                                                |            | 18 539 762                                   |                   |                 | 18 539 7     |
|              | White mater                                   | -          |           |      |               |      |              |                                                                                                                                                                                                                                                                                                                                                                                                                                                                                                                                                                                                                                                                                                                                                                                                                                                                                                                                                                                                                                                                                                                                                                                                                                                                                                                                                                                                                                                                                                                                                                                                                                                                                                                                                                                                                                                                                                                                                                                                                                                                                                                                | - 5        |                                              |                   |                 |              |
|              | Urber run-off (urber storm water)             |            |           |      |               |      | 29:278:811   | 15 167 2                                                                                                                                                                                                                                                                                                                                                                                                                                                                                                                                                                                                                                                                                                                                                                                                                                                                                                                                                                                                                                                                                                                                                                                                                                                                                                                                                                                                                                                                                                                                                                                                                                                                                                                                                                                                                                                                                                                                                                                                                                                                                                                       | 92         | 25 279 831                                   |                   |                 | 25 276 8     |
|              | Cooling water Other                           |            |           |      |               |      |              |                                                                                                                                                                                                                                                                                                                                                                                                                                                                                                                                                                                                                                                                                                                                                                                                                                                                                                                                                                                                                                                                                                                                                                                                                                                                                                                                                                                                                                                                                                                                                                                                                                                                                                                                                                                                                                                                                                                                                                                                                                                                                                                                |            |                                              |                   |                 |              |
|              | 1.5 Abstraction for distribution              |            |           |      | 5 165 185     |      |              |                                                                                                                                                                                                                                                                                                                                                                                                                                                                                                                                                                                                                                                                                                                                                                                                                                                                                                                                                                                                                                                                                                                                                                                                                                                                                                                                                                                                                                                                                                                                                                                                                                                                                                                                                                                                                                                                                                                                                                                                                                                                                                                                |            | 5 365 185                                    |                   |                 | 5 165 1      |
|              | I. i From intand water resources              | 18 539 762 | 3 729 798 | ш    | 5 165 185     |      |              |                                                                                                                                                                                                                                                                                                                                                                                                                                                                                                                                                                                                                                                                                                                                                                                                                                                                                                                                                                                                                                                                                                                                                                                                                                                                                                                                                                                                                                                                                                                                                                                                                                                                                                                                                                                                                                                                                                                                                                                                                                                                                                                                |            | 27 433 735                                   | 4 229 734         |                 | 31 663 4     |
|              | Burface water                                 | 4 869 762  | 1 728 788 |      | 1 885 183     |      |              |                                                                                                                                                                                                                                                                                                                                                                                                                                                                                                                                                                                                                                                                                                                                                                                                                                                                                                                                                                                                                                                                                                                                                                                                                                                                                                                                                                                                                                                                                                                                                                                                                                                                                                                                                                                                                                                                                                                                                                                                                                                                                                                                |            | 8 493 735                                    | 309 734           |                 | 8 883 4      |
|              | Groundwater                                   | 15 570 000 | 2 000 000 |      | 3 270 000     |      |              |                                                                                                                                                                                                                                                                                                                                                                                                                                                                                                                                                                                                                                                                                                                                                                                                                                                                                                                                                                                                                                                                                                                                                                                                                                                                                                                                                                                                                                                                                                                                                                                                                                                                                                                                                                                                                                                                                                                                                                                                                                                                                                                                |            | 18 940 000                                   | 3 920 000         |                 | 22 860 0     |
|              | bull mater                                    |            |           |      |               |      |              |                                                                                                                                                                                                                                                                                                                                                                                                                                                                                                                                                                                                                                                                                                                                                                                                                                                                                                                                                                                                                                                                                                                                                                                                                                                                                                                                                                                                                                                                                                                                                                                                                                                                                                                                                                                                                                                                                                                                                                                                                                                                                                                                |            |                                              |                   |                 |              |
|              | 1 ii Collection of precipitation              |            |           |      |               |      | 25 278 851   | 15 167 2                                                                                                                                                                                                                                                                                                                                                                                                                                                                                                                                                                                                                                                                                                                                                                                                                                                                                                                                                                                                                                                                                                                                                                                                                                                                                                                                                                                                                                                                                                                                                                                                                                                                                                                                                                                                                                                                                                                                                                                                                                                                                                                       | 99         | 25 278 851                                   |                   |                 | 25-278 8     |
|              | 1.00 Atlantaction from the sea                |            |           |      |               |      |              |                                                                                                                                                                                                                                                                                                                                                                                                                                                                                                                                                                                                                                                                                                                                                                                                                                                                                                                                                                                                                                                                                                                                                                                                                                                                                                                                                                                                                                                                                                                                                                                                                                                                                                                                                                                                                                                                                                                                                                                                                                                                                                                                |            |                                              |                   |                 |              |
|              | 1. Yutat atomaction (1.a+1.bjs1.i+1.ii+1.iii) | 18 539 762 | 3 728 788 | =    | 5 165 185     |      |              |                                                                                                                                                                                                                                                                                                                                                                                                                                                                                                                                                                                                                                                                                                                                                                                                                                                                                                                                                                                                                                                                                                                                                                                                                                                                                                                                                                                                                                                                                                                                                                                                                                                                                                                                                                                                                                                                                                                                                                                                                                                                                                                                |            | 27 488 785                                   | 4 229 734         |                 | 31 663 4     |
| rithin the   |                                               |            |           | ш    |               |      |              | To be the state of |            | - transparation                              | To see the second |                 | 1000minos    |
| conomy       | 2 from other economic units                   | 7111       |           |      |               |      | 6 945 792    | 6 945 7                                                                                                                                                                                                                                                                                                                                                                                                                                                                                                                                                                                                                                                                                                                                                                                                                                                                                                                                                                                                                                                                                                                                                                                                                                                                                                                                                                                                                                                                                                                                                                                                                                                                                                                                                                                                                                                                                                                                                                                                                                                                                                                        | 92         | 13 991 585                                   | 4 235 452         |                 | 18 127 0     |
|              | Water pervices                                | -          |           | 12   |               |      | Section 5    | 112-7-10                                                                                                                                                                                                                                                                                                                                                                                                                                                                                                                                                                                                                                                                                                                                                                                                                                                                                                                                                                                                                                                                                                                                                                                                                                                                                                                                                                                                                                                                                                                                                                                                                                                                                                                                                                                                                                                                                                                                                                                                                                                                                                                       | -          | W. D. C. | 4 235 452         |                 | 4 235 4      |
|              | Recycle/Reusad water                          |            |           |      |               |      |              |                                                                                                                                                                                                                                                                                                                                                                                                                                                                                                                                                                                                                                                                                                                                                                                                                                                                                                                                                                                                                                                                                                                                                                                                                                                                                                                                                                                                                                                                                                                                                                                                                                                                                                                                                                                                                                                                                                                                                                                                                                                                                                                                |            | -                                            |                   |                 |              |
|              | Wastewater to sewerage                        |            |           |      |               |      | 6 945 792    | 6 945 7                                                                                                                                                                                                                                                                                                                                                                                                                                                                                                                                                                                                                                                                                                                                                                                                                                                                                                                                                                                                                                                                                                                                                                                                                                                                                                                                                                                                                                                                                                                                                                                                                                                                                                                                                                                                                                                                                                                                                                                                                                                                                                                        | 92         | 6 945 792                                    |                   |                 | 6 945 7      |
|              | Desalinated water                             |            |           |      |               |      |              |                                                                                                                                                                                                                                                                                                                                                                                                                                                                                                                                                                                                                                                                                                                                                                                                                                                                                                                                                                                                                                                                                                                                                                                                                                                                                                                                                                                                                                                                                                                                                                                                                                                                                                                                                                                                                                                                                                                                                                                                                                                                                                                                | 100        |                                              |                   |                 |              |
|              | 3 TotalA(1+2)                                 | 18 539 762 | 3 729 788 |      | 5 145 185     |      | 32 224 623 1 | 22 113 090                                                                                                                                                                                                                                                                                                                                                                                                                                                                                                                                                                                                                                                                                                                                                                                                                                                                                                                                                                                                                                                                                                                                                                                                                                                                                                                                                                                                                                                                                                                                                                                                                                                                                                                                                                                                                                                                                                                                                                                                                                                                                                                     | 1.0        | 49 546 826                                   | 8 465 185         |                 | 33 776 5     |