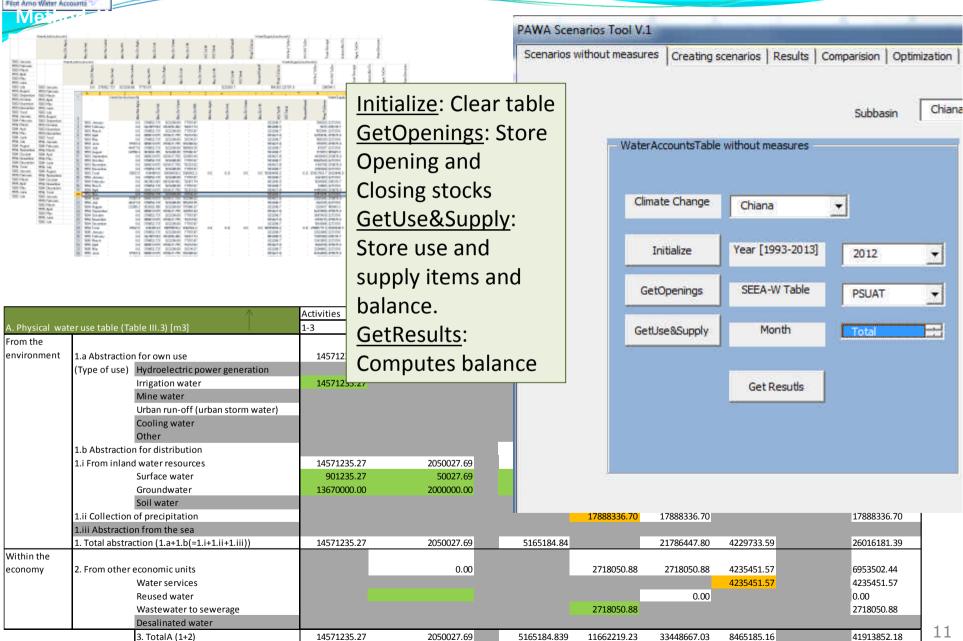

### Water accounts computing tool

# Example of results:

| 2 |
|---|
| _ |

|              |                                               | Activities |           |      |               |      |              |                                                                                                                                                                                                                                                                                                                                                                                                                                                                                                                                                                                                                                                                                                                                                                                                                                                                                                                                                                                                                                                                                                                                                                                                                                                                                                                                                                                                                                                                                                                                                                                                                                                                                                                                                                                                                                                                                                                                                                                                                                                                                                                                | Households | Rest of the world                            | Total.            |                 |              |
|--------------|-----------------------------------------------|------------|-----------|------|---------------|------|--------------|--------------------------------------------------------------------------------------------------------------------------------------------------------------------------------------------------------------------------------------------------------------------------------------------------------------------------------------------------------------------------------------------------------------------------------------------------------------------------------------------------------------------------------------------------------------------------------------------------------------------------------------------------------------------------------------------------------------------------------------------------------------------------------------------------------------------------------------------------------------------------------------------------------------------------------------------------------------------------------------------------------------------------------------------------------------------------------------------------------------------------------------------------------------------------------------------------------------------------------------------------------------------------------------------------------------------------------------------------------------------------------------------------------------------------------------------------------------------------------------------------------------------------------------------------------------------------------------------------------------------------------------------------------------------------------------------------------------------------------------------------------------------------------------------------------------------------------------------------------------------------------------------------------------------------------------------------------------------------------------------------------------------------------------------------------------------------------------------------------------------------------|------------|----------------------------------------------|-------------------|-----------------|--------------|
| . Phonon was | ner von table (Table III. in )=2)             | Agric      | Industry  | 139  | Water Service | liew |              | WWTP                                                                                                                                                                                                                                                                                                                                                                                                                                                                                                                                                                                                                                                                                                                                                                                                                                                                                                                                                                                                                                                                                                                                                                                                                                                                                                                                                                                                                                                                                                                                                                                                                                                                                                                                                                                                                                                                                                                                                                                                                                                                                                                           | Te         | tái                                          | -                 | (exports water) | 0.000        |
| rom the      |                                               |            |           | 1111 |               |      |              |                                                                                                                                                                                                                                                                                                                                                                                                                                                                                                                                                                                                                                                                                                                                                                                                                                                                                                                                                                                                                                                                                                                                                                                                                                                                                                                                                                                                                                                                                                                                                                                                                                                                                                                                                                                                                                                                                                                                                                                                                                                                                                                                | 111        |                                              |                   |                 | 10           |
| environment  | 1. a Abstraction for own use                  | 18 538 762 | 3 728 788 | ш    |               |      |              |                                                                                                                                                                                                                                                                                                                                                                                                                                                                                                                                                                                                                                                                                                                                                                                                                                                                                                                                                                                                                                                                                                                                                                                                                                                                                                                                                                                                                                                                                                                                                                                                                                                                                                                                                                                                                                                                                                                                                                                                                                                                                                                                |            | 22 268 550                                   | 4 229 734         |                 | 26 498 2     |
|              | (Type of use) Hydroelactric power ganaration  | 3          |           |      |               |      |              |                                                                                                                                                                                                                                                                                                                                                                                                                                                                                                                                                                                                                                                                                                                                                                                                                                                                                                                                                                                                                                                                                                                                                                                                                                                                                                                                                                                                                                                                                                                                                                                                                                                                                                                                                                                                                                                                                                                                                                                                                                                                                                                                |            | A CONTRACTOR SECTION                         |                   |                 | S management |
|              | Irrigation water                              | 18 539 762 |           |      |               |      |              |                                                                                                                                                                                                                                                                                                                                                                                                                                                                                                                                                                                                                                                                                                                                                                                                                                                                                                                                                                                                                                                                                                                                                                                                                                                                                                                                                                                                                                                                                                                                                                                                                                                                                                                                                                                                                                                                                                                                                                                                                                                                                                                                |            | 18 539 762                                   |                   |                 | 18 539 7     |
|              | White mater                                   | -          |           |      |               |      |              |                                                                                                                                                                                                                                                                                                                                                                                                                                                                                                                                                                                                                                                                                                                                                                                                                                                                                                                                                                                                                                                                                                                                                                                                                                                                                                                                                                                                                                                                                                                                                                                                                                                                                                                                                                                                                                                                                                                                                                                                                                                                                                                                | - 5        |                                              |                   |                 |              |
|              | Urber run-off (urber storm water)             |            |           |      |               |      | 29:278:811   | 15 167 2                                                                                                                                                                                                                                                                                                                                                                                                                                                                                                                                                                                                                                                                                                                                                                                                                                                                                                                                                                                                                                                                                                                                                                                                                                                                                                                                                                                                                                                                                                                                                                                                                                                                                                                                                                                                                                                                                                                                                                                                                                                                                                                       | 92         | 25 279 831                                   |                   |                 | 25 276 8     |
|              | Cooling water Other                           |            |           |      |               |      |              |                                                                                                                                                                                                                                                                                                                                                                                                                                                                                                                                                                                                                                                                                                                                                                                                                                                                                                                                                                                                                                                                                                                                                                                                                                                                                                                                                                                                                                                                                                                                                                                                                                                                                                                                                                                                                                                                                                                                                                                                                                                                                                                                |            |                                              |                   |                 |              |
|              | 1.5 Abstraction for distribution              |            |           |      | 5 165 185     |      |              |                                                                                                                                                                                                                                                                                                                                                                                                                                                                                                                                                                                                                                                                                                                                                                                                                                                                                                                                                                                                                                                                                                                                                                                                                                                                                                                                                                                                                                                                                                                                                                                                                                                                                                                                                                                                                                                                                                                                                                                                                                                                                                                                |            | 5 365 185                                    |                   |                 | 5 165 1      |
|              | I. i From intand water resources              | 18 539 762 | 3 729 798 | ш    | 5 165 185     |      |              |                                                                                                                                                                                                                                                                                                                                                                                                                                                                                                                                                                                                                                                                                                                                                                                                                                                                                                                                                                                                                                                                                                                                                                                                                                                                                                                                                                                                                                                                                                                                                                                                                                                                                                                                                                                                                                                                                                                                                                                                                                                                                                                                |            | 27 433 735                                   | 4 229 734         |                 | 31 663 4     |
|              | Burface water                                 | 4 869 762  | 1 728 788 |      | 1 885 183     |      |              |                                                                                                                                                                                                                                                                                                                                                                                                                                                                                                                                                                                                                                                                                                                                                                                                                                                                                                                                                                                                                                                                                                                                                                                                                                                                                                                                                                                                                                                                                                                                                                                                                                                                                                                                                                                                                                                                                                                                                                                                                                                                                                                                |            | 8 493 735                                    | 309 734           |                 | 8 883 4      |
|              | Groundwater                                   | 15 570 000 | 2 000 000 |      | 3 270 000     |      |              |                                                                                                                                                                                                                                                                                                                                                                                                                                                                                                                                                                                                                                                                                                                                                                                                                                                                                                                                                                                                                                                                                                                                                                                                                                                                                                                                                                                                                                                                                                                                                                                                                                                                                                                                                                                                                                                                                                                                                                                                                                                                                                                                |            | 18 940 000                                   | 3 920 000         |                 | 22 860 0     |
|              | bull mater                                    |            |           |      |               |      |              |                                                                                                                                                                                                                                                                                                                                                                                                                                                                                                                                                                                                                                                                                                                                                                                                                                                                                                                                                                                                                                                                                                                                                                                                                                                                                                                                                                                                                                                                                                                                                                                                                                                                                                                                                                                                                                                                                                                                                                                                                                                                                                                                |            |                                              |                   |                 |              |
|              | 1 ii Collection of precipitation              |            |           |      |               |      | 25 278 851   | 15 167 2                                                                                                                                                                                                                                                                                                                                                                                                                                                                                                                                                                                                                                                                                                                                                                                                                                                                                                                                                                                                                                                                                                                                                                                                                                                                                                                                                                                                                                                                                                                                                                                                                                                                                                                                                                                                                                                                                                                                                                                                                                                                                                                       | 99         | 25 278 851                                   |                   |                 | 25-278 8     |
|              | 1.00 Atlantaction from the sea                |            |           |      |               |      |              |                                                                                                                                                                                                                                                                                                                                                                                                                                                                                                                                                                                                                                                                                                                                                                                                                                                                                                                                                                                                                                                                                                                                                                                                                                                                                                                                                                                                                                                                                                                                                                                                                                                                                                                                                                                                                                                                                                                                                                                                                                                                                                                                |            |                                              |                   |                 |              |
|              | 1. Yutat atomaction (1.a+1.bjs1.i+1.ii+1.iii) | 18 539 762 | 3 728 788 | =    | 5 165 185     |      |              |                                                                                                                                                                                                                                                                                                                                                                                                                                                                                                                                                                                                                                                                                                                                                                                                                                                                                                                                                                                                                                                                                                                                                                                                                                                                                                                                                                                                                                                                                                                                                                                                                                                                                                                                                                                                                                                                                                                                                                                                                                                                                                                                |            | 27 488 785                                   | 4 229 734         |                 | 31 663 4     |
| rithin the   |                                               |            |           | ш    |               |      |              | To be the state of |            | - transparation                              | To see the second |                 | 1000minos    |
| conomy       | 2 from other economic units                   | 7111       |           |      |               |      | 6 945 792    | 6 945 7                                                                                                                                                                                                                                                                                                                                                                                                                                                                                                                                                                                                                                                                                                                                                                                                                                                                                                                                                                                                                                                                                                                                                                                                                                                                                                                                                                                                                                                                                                                                                                                                                                                                                                                                                                                                                                                                                                                                                                                                                                                                                                                        | 92         | 13 991 585                                   | 4 235 452         |                 | 18 127 0     |
|              | Water pervices                                | -          |           | 12   |               |      | Section 5    | 112-7-10                                                                                                                                                                                                                                                                                                                                                                                                                                                                                                                                                                                                                                                                                                                                                                                                                                                                                                                                                                                                                                                                                                                                                                                                                                                                                                                                                                                                                                                                                                                                                                                                                                                                                                                                                                                                                                                                                                                                                                                                                                                                                                                       | -          | W. D. C. | 4 235 452         |                 | 4 235 4      |
|              | Recycle/Reusad water                          |            |           |      |               |      |              |                                                                                                                                                                                                                                                                                                                                                                                                                                                                                                                                                                                                                                                                                                                                                                                                                                                                                                                                                                                                                                                                                                                                                                                                                                                                                                                                                                                                                                                                                                                                                                                                                                                                                                                                                                                                                                                                                                                                                                                                                                                                                                                                |            | -                                            |                   |                 |              |
|              | Wastewater to sewerage                        |            |           |      |               |      | 6 945 792    | 6 945 7                                                                                                                                                                                                                                                                                                                                                                                                                                                                                                                                                                                                                                                                                                                                                                                                                                                                                                                                                                                                                                                                                                                                                                                                                                                                                                                                                                                                                                                                                                                                                                                                                                                                                                                                                                                                                                                                                                                                                                                                                                                                                                                        | 92         | 6 945 792                                    |                   |                 | 6 945 7      |
|              | Desalinated water                             |            |           |      |               |      |              |                                                                                                                                                                                                                                                                                                                                                                                                                                                                                                                                                                                                                                                                                                                                                                                                                                                                                                                                                                                                                                                                                                                                                                                                                                                                                                                                                                                                                                                                                                                                                                                                                                                                                                                                                                                                                                                                                                                                                                                                                                                                                                                                | 100        |                                              |                   |                 |              |
|              | 3 TotalA(1+2)                                 | 18 539 762 | 3 729 788 |      | 5 145 185     |      | 32 224 623 1 | 22 113 090                                                                                                                                                                                                                                                                                                                                                                                                                                                                                                                                                                                                                                                                                                                                                                                                                                                                                                                                                                                                                                                                                                                                                                                                                                                                                                                                                                                                                                                                                                                                                                                                                                                                                                                                                                                                                                                                                                                                                                                                                                                                                                                     | 1.0        | 49 546 826                                   | 8 465 185         |                 | 33 776 5     |

- **grey** cells for not applicable items;
- red for missing existing items (data not available);
- **orange** for estimations;
- green for real measurements; and
- pink for data items generated as a result scenario processing.