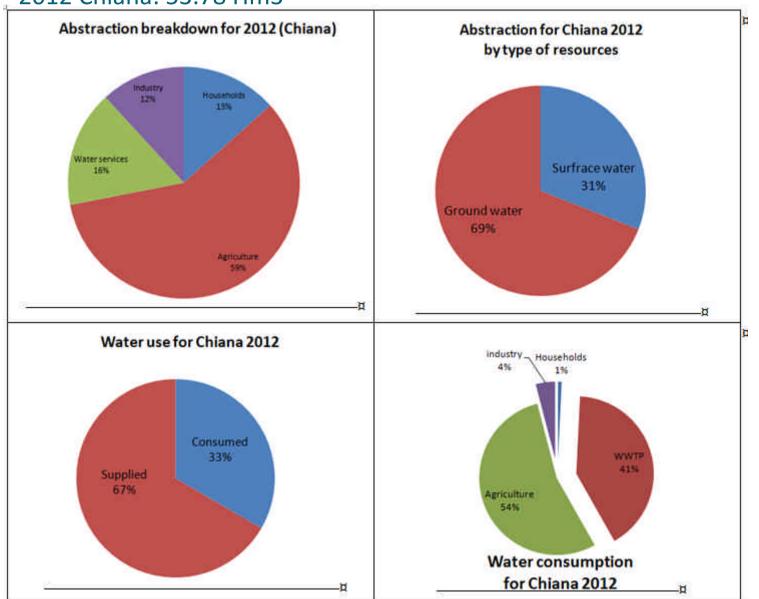

# Example of results:

| 2 |
|---|
| _ |

|              |                                               | Activities |           |      |               |      |              |                                                                                                                                                                                                                                                                                                                                                                                                                                                                                                                                                                                                                                                                                                                                                                                                                                                                                                                                                                                                                                                                                                                                                                                                                                                                                                                                                                                                                                                                                                                                                                                                                                                                                                                                                                                                                                                                                                                                                                                                                                                                                                                                | Households | Rest of the world                            | Total.            |                 |              |
|--------------|-----------------------------------------------|------------|-----------|------|---------------|------|--------------|--------------------------------------------------------------------------------------------------------------------------------------------------------------------------------------------------------------------------------------------------------------------------------------------------------------------------------------------------------------------------------------------------------------------------------------------------------------------------------------------------------------------------------------------------------------------------------------------------------------------------------------------------------------------------------------------------------------------------------------------------------------------------------------------------------------------------------------------------------------------------------------------------------------------------------------------------------------------------------------------------------------------------------------------------------------------------------------------------------------------------------------------------------------------------------------------------------------------------------------------------------------------------------------------------------------------------------------------------------------------------------------------------------------------------------------------------------------------------------------------------------------------------------------------------------------------------------------------------------------------------------------------------------------------------------------------------------------------------------------------------------------------------------------------------------------------------------------------------------------------------------------------------------------------------------------------------------------------------------------------------------------------------------------------------------------------------------------------------------------------------------|------------|----------------------------------------------|-------------------|-----------------|--------------|
| . Phonon was | ner von table (Table III. in )=2)             | Agric      | Industry  | 139  | Water Service | liew |              | WWTP                                                                                                                                                                                                                                                                                                                                                                                                                                                                                                                                                                                                                                                                                                                                                                                                                                                                                                                                                                                                                                                                                                                                                                                                                                                                                                                                                                                                                                                                                                                                                                                                                                                                                                                                                                                                                                                                                                                                                                                                                                                                                                                           | Te         | tái                                          | -                 | (exports water) | 0.000        |
| rom the      |                                               |            |           | 1111 |               |      |              |                                                                                                                                                                                                                                                                                                                                                                                                                                                                                                                                                                                                                                                                                                                                                                                                                                                                                                                                                                                                                                                                                                                                                                                                                                                                                                                                                                                                                                                                                                                                                                                                                                                                                                                                                                                                                                                                                                                                                                                                                                                                                                                                | 111        |                                              |                   |                 | 10           |
| environment  | 1. a Abstraction for own use                  | 18 538 762 | 3 728 788 | ш    |               |      |              |                                                                                                                                                                                                                                                                                                                                                                                                                                                                                                                                                                                                                                                                                                                                                                                                                                                                                                                                                                                                                                                                                                                                                                                                                                                                                                                                                                                                                                                                                                                                                                                                                                                                                                                                                                                                                                                                                                                                                                                                                                                                                                                                |            | 22 268 550                                   | 4 229 734         |                 | 26 498 2     |
|              | (Type of use) Hydroelactric power ganaration  | 3          |           |      |               |      |              |                                                                                                                                                                                                                                                                                                                                                                                                                                                                                                                                                                                                                                                                                                                                                                                                                                                                                                                                                                                                                                                                                                                                                                                                                                                                                                                                                                                                                                                                                                                                                                                                                                                                                                                                                                                                                                                                                                                                                                                                                                                                                                                                |            | A CONTRACTOR SECTION                         |                   |                 | S management |
|              | Irrigation water                              | 18 539 762 |           |      |               |      |              |                                                                                                                                                                                                                                                                                                                                                                                                                                                                                                                                                                                                                                                                                                                                                                                                                                                                                                                                                                                                                                                                                                                                                                                                                                                                                                                                                                                                                                                                                                                                                                                                                                                                                                                                                                                                                                                                                                                                                                                                                                                                                                                                |            | 18 539 762                                   |                   |                 | 18 539 7     |
|              | White mater                                   | -          |           |      |               |      |              |                                                                                                                                                                                                                                                                                                                                                                                                                                                                                                                                                                                                                                                                                                                                                                                                                                                                                                                                                                                                                                                                                                                                                                                                                                                                                                                                                                                                                                                                                                                                                                                                                                                                                                                                                                                                                                                                                                                                                                                                                                                                                                                                | - 5        |                                              |                   |                 |              |
|              | Urber run-off (urber storm water)             |            |           |      |               |      | 29:278:811   | 15 167 2                                                                                                                                                                                                                                                                                                                                                                                                                                                                                                                                                                                                                                                                                                                                                                                                                                                                                                                                                                                                                                                                                                                                                                                                                                                                                                                                                                                                                                                                                                                                                                                                                                                                                                                                                                                                                                                                                                                                                                                                                                                                                                                       | 92         | 25 279 831                                   |                   |                 | 25 276 8     |
|              | Cooling water Other                           |            |           |      |               |      |              |                                                                                                                                                                                                                                                                                                                                                                                                                                                                                                                                                                                                                                                                                                                                                                                                                                                                                                                                                                                                                                                                                                                                                                                                                                                                                                                                                                                                                                                                                                                                                                                                                                                                                                                                                                                                                                                                                                                                                                                                                                                                                                                                |            |                                              |                   |                 |              |
|              | 1.5 Abstraction for distribution              |            |           |      | 5 165 185     |      |              |                                                                                                                                                                                                                                                                                                                                                                                                                                                                                                                                                                                                                                                                                                                                                                                                                                                                                                                                                                                                                                                                                                                                                                                                                                                                                                                                                                                                                                                                                                                                                                                                                                                                                                                                                                                                                                                                                                                                                                                                                                                                                                                                |            | 5 365 185                                    |                   |                 | 5 165 1      |
|              | I. i From intand water resources              | 18 539 762 | 3 729 798 | ш    | 5 165 185     |      |              |                                                                                                                                                                                                                                                                                                                                                                                                                                                                                                                                                                                                                                                                                                                                                                                                                                                                                                                                                                                                                                                                                                                                                                                                                                                                                                                                                                                                                                                                                                                                                                                                                                                                                                                                                                                                                                                                                                                                                                                                                                                                                                                                |            | 27 433 735                                   | 4 229 734         |                 | 31 663 4     |
|              | Burface water                                 | 4 869 762  | 1 728 788 |      | 1 885 183     |      |              |                                                                                                                                                                                                                                                                                                                                                                                                                                                                                                                                                                                                                                                                                                                                                                                                                                                                                                                                                                                                                                                                                                                                                                                                                                                                                                                                                                                                                                                                                                                                                                                                                                                                                                                                                                                                                                                                                                                                                                                                                                                                                                                                |            | 8 493 735                                    | 309 734           |                 | 8 883 4      |
|              | Groundwater                                   | 15 570 000 | 2 000 000 |      | 3 270 000     |      |              |                                                                                                                                                                                                                                                                                                                                                                                                                                                                                                                                                                                                                                                                                                                                                                                                                                                                                                                                                                                                                                                                                                                                                                                                                                                                                                                                                                                                                                                                                                                                                                                                                                                                                                                                                                                                                                                                                                                                                                                                                                                                                                                                |            | 18 940 000                                   | 3 920 000         |                 | 22 860 0     |
|              | bull mater                                    |            |           |      |               |      |              |                                                                                                                                                                                                                                                                                                                                                                                                                                                                                                                                                                                                                                                                                                                                                                                                                                                                                                                                                                                                                                                                                                                                                                                                                                                                                                                                                                                                                                                                                                                                                                                                                                                                                                                                                                                                                                                                                                                                                                                                                                                                                                                                |            |                                              |                   |                 |              |
|              | 1 ii Collection of precipitation              |            |           |      |               |      | 25 278 851   | 15 167 2                                                                                                                                                                                                                                                                                                                                                                                                                                                                                                                                                                                                                                                                                                                                                                                                                                                                                                                                                                                                                                                                                                                                                                                                                                                                                                                                                                                                                                                                                                                                                                                                                                                                                                                                                                                                                                                                                                                                                                                                                                                                                                                       | 99         | 25 278 851                                   |                   |                 | 25-278 8     |
|              | 1.00 Atlantaction from the sea                |            |           |      |               |      |              |                                                                                                                                                                                                                                                                                                                                                                                                                                                                                                                                                                                                                                                                                                                                                                                                                                                                                                                                                                                                                                                                                                                                                                                                                                                                                                                                                                                                                                                                                                                                                                                                                                                                                                                                                                                                                                                                                                                                                                                                                                                                                                                                |            |                                              |                   |                 |              |
|              | 1. Yutat atomaction (1.a+1.bjs1.i+1.ii+1.iii) | 18 539 762 | 3 728 788 | =    | 5 165 185     |      |              |                                                                                                                                                                                                                                                                                                                                                                                                                                                                                                                                                                                                                                                                                                                                                                                                                                                                                                                                                                                                                                                                                                                                                                                                                                                                                                                                                                                                                                                                                                                                                                                                                                                                                                                                                                                                                                                                                                                                                                                                                                                                                                                                |            | 27 488 785                                   | 4 229 734         |                 | 31 663 4     |
| rithin the   |                                               |            |           | ш    |               |      |              | To be the state of |            | - transparation                              | To see the second |                 | 1000minos    |
| conomy       | 2 from other economic units                   | 7111       |           |      |               |      | 6 945 792    | 6 945 7                                                                                                                                                                                                                                                                                                                                                                                                                                                                                                                                                                                                                                                                                                                                                                                                                                                                                                                                                                                                                                                                                                                                                                                                                                                                                                                                                                                                                                                                                                                                                                                                                                                                                                                                                                                                                                                                                                                                                                                                                                                                                                                        | 92         | 13 991 585                                   | 4 235 452         |                 | 18 127 0     |
|              | Water pervices                                | -          |           | 12   |               |      | Section 5    | 112-7-10                                                                                                                                                                                                                                                                                                                                                                                                                                                                                                                                                                                                                                                                                                                                                                                                                                                                                                                                                                                                                                                                                                                                                                                                                                                                                                                                                                                                                                                                                                                                                                                                                                                                                                                                                                                                                                                                                                                                                                                                                                                                                                                       | -          | W. D. C. | 4 235 452         |                 | 4 235 4      |
|              | Recycle/Reusad water                          |            |           |      |               |      |              |                                                                                                                                                                                                                                                                                                                                                                                                                                                                                                                                                                                                                                                                                                                                                                                                                                                                                                                                                                                                                                                                                                                                                                                                                                                                                                                                                                                                                                                                                                                                                                                                                                                                                                                                                                                                                                                                                                                                                                                                                                                                                                                                |            | -                                            |                   |                 |              |
|              | Wastewater to sewerage                        |            |           |      |               |      | 6 945 792    | 6 945 7                                                                                                                                                                                                                                                                                                                                                                                                                                                                                                                                                                                                                                                                                                                                                                                                                                                                                                                                                                                                                                                                                                                                                                                                                                                                                                                                                                                                                                                                                                                                                                                                                                                                                                                                                                                                                                                                                                                                                                                                                                                                                                                        | 92         | 6 945 792                                    |                   |                 | 6 945 7      |
|              | Desalinated water                             |            |           |      |               |      |              |                                                                                                                                                                                                                                                                                                                                                                                                                                                                                                                                                                                                                                                                                                                                                                                                                                                                                                                                                                                                                                                                                                                                                                                                                                                                                                                                                                                                                                                                                                                                                                                                                                                                                                                                                                                                                                                                                                                                                                                                                                                                                                                                | 100        |                                              |                   |                 |              |
|              | 3 TotalA(1+2)                                 | 18 539 762 | 3 729 788 |      | 5 145 185     |      | 32 224 623 1 | 22 113 090                                                                                                                                                                                                                                                                                                                                                                                                                                                                                                                                                                                                                                                                                                                                                                                                                                                                                                                                                                                                                                                                                                                                                                                                                                                                                                                                                                                                                                                                                                                                                                                                                                                                                                                                                                                                                                                                                                                                                                                                                                                                                                                     | 1.0        | 49 546 826                                   | 8 465 185         |                 | 33 776 5     |