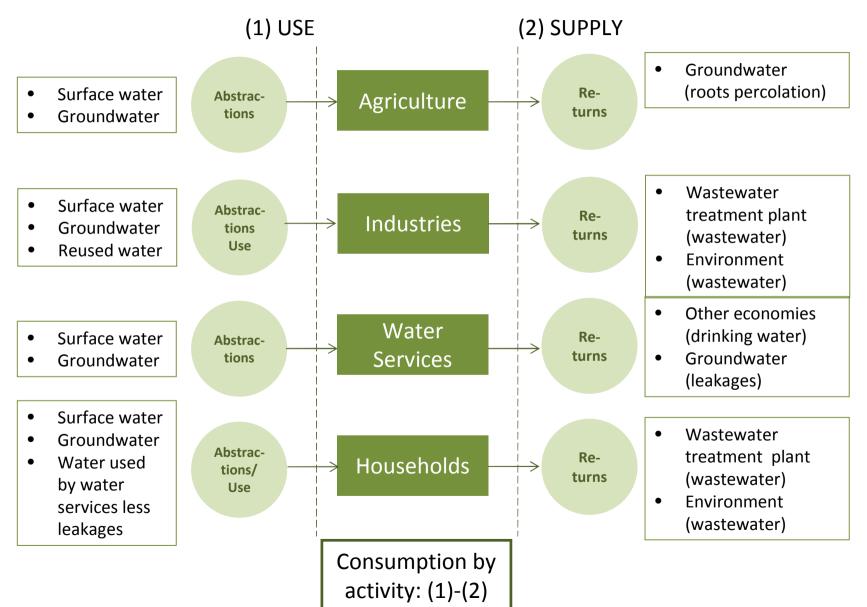

### Water Flow diagram - Use and supply 1

### Water Flow diagram - Use and supply 2

Balance: Sewerage Systems + Waste Water Treatment Plant: (1)-(2)