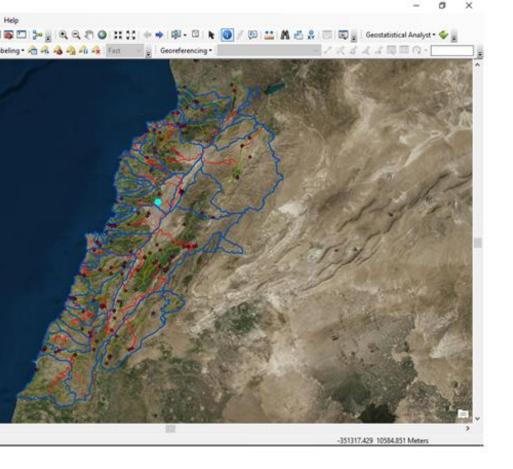

# Geodatabase presentation

# Geodatabase

Lebanon Water Project (LWP) funded by USAID have made an assessment for all water monitoring station, a Geodatabase have been created containing all station information.