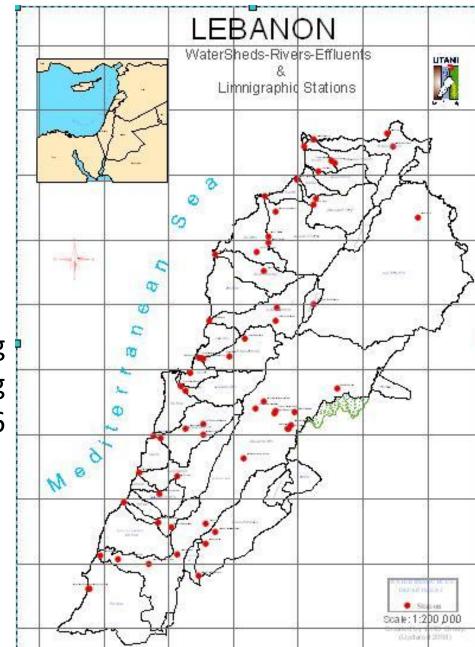

# Water Monitoring

Surface gauging stations on most of Lebanese rivers and tributaries

In addition we have 13 monitoring wells in upper litani basin measuring under ground water level and 6 weather stations