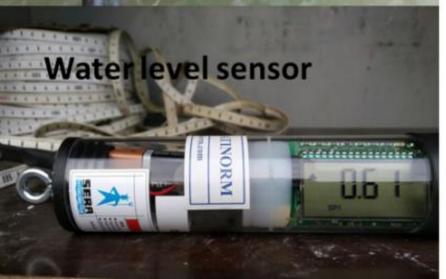

Mario: Biet chlela South WRG YESTERDAY

الوزاني 🖸 :240 419 71 961+

#### 10:33 🗊 🧊 🕼 🕲







جهاز محطة نهر بيروت جسر الباشا ١٣ /٢ / ٢٠١٨

09:17

- مفريق جبل لبنان معريق جبل لبنان



10:29 🖨 🎧 🕼

Mount leb WRG

+961 70 652 511, +961 71 273 468, +961...

🖾 🥱 🕜 ...

الباروك YESTERDAY 10:16

برنامج عمل فريق جبل لبنان/ ١٢ /٢/ ٢٠١٨ شاغور حمانا ،نهر الجعماني رأس المتن ،نهر بيروت الداشونية ، نهر بيروت جسر الباشا . عناصر الفريق :خضر كيوان، عماد كشلي ، فؤاد شديد .

الإنطلاق الساعة ٦:٣٠

14:31

 $\leq$ 

۲۰۵۲ مفريق جبل لبنان ۲۰۵۹ ۲۹۵۲ ۲۹۵۹ ۲۹۵۲ ۲۹۵۹ إنطلاق فريق جبل لبنان ۲۰ / ۲ / ۲۰۱۸ الساعة ۲،۳۰ عناصر الفريق :خضر کيوان،عماد کشلي ،فؤاد عناصر الفريق :خضر کيوان،عماد کشلي ،فؤاد عناصر الفريق : حضر کيوان،عماد کشلي ۵ مفريق جبل لبنان ۲۵ ۲۹۹ ۲۹۵ ۲۹۹





# **Comparing Water levels**

### measurement ruler





# Water Monitoring

Surface gauging stations on most of Lebanese rivers and tributaries

In addition we have 13 monitoring wells in upper litani basin measuring under ground water level and 6 weather stations

Water Quality monitoring World Bank



#### **Office work**

HYDATA Hydrological database software

## A **rating** table or **curve** is a relationship between stage and discharge at a cross section of a river.





# Geodatabase presentation

# Geodatabase

Lebanon Water Project (LWP) funded by USAID have made an assessment for all water monitoring station, a Geodatabase have been created containing all station information.

# Thank You