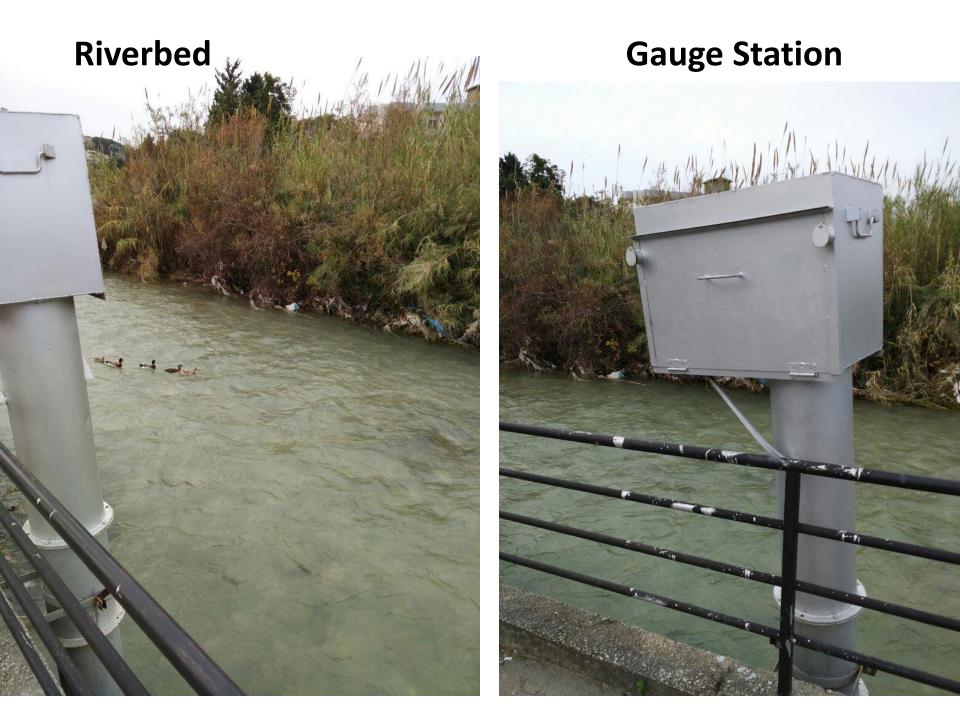

# Water Monitoring

Surface gauging stations on most of Lebanese rivers and tributaries

In addition we have 13 monitoring wells in upper litani basin measuring under ground water level and 6 weather stations